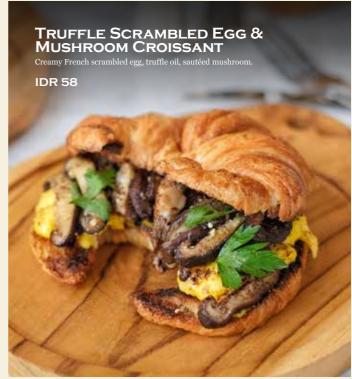

## TRUFFLE SCRAMBLED EGG & MUSHROOM CROISSANT NEV

Creamy French scrambled egg, truffle oil, sautéed mushroom.