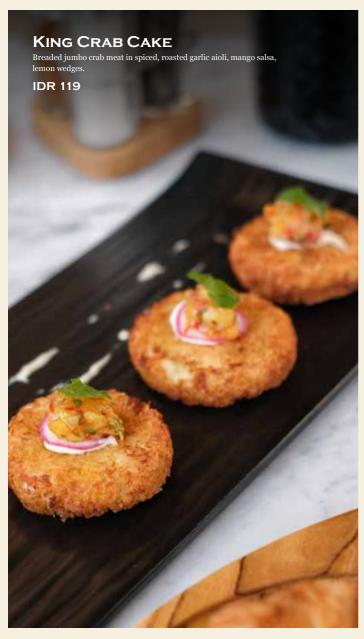

# Entrée

KING CRAB CAKE<sup>NEW</sup> 119 LE ESCARGOT NEW

63

Breaded jumbo crab meat in spiced, roasted garlic aioli, mango salsa, lemon wedges.

BLACK TRUFFLE CROQUE NEW

MONSIEUR

Black truffle bechamel, beef ham, parmesan, truffle oil.