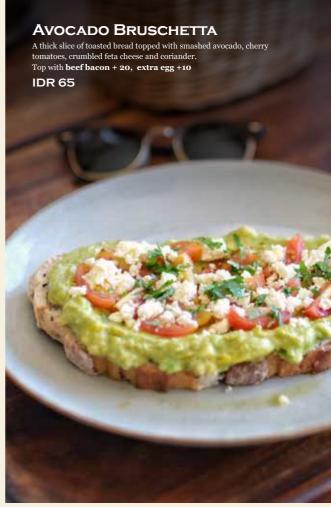

## AVOCADO BRUSCHETTA ®

65

A thick slice of toasted bread topped with smashed avocado, cherry tomatoes, crumbled feta cheese and coriander. Top with beef bacon + 20, extra egg +10