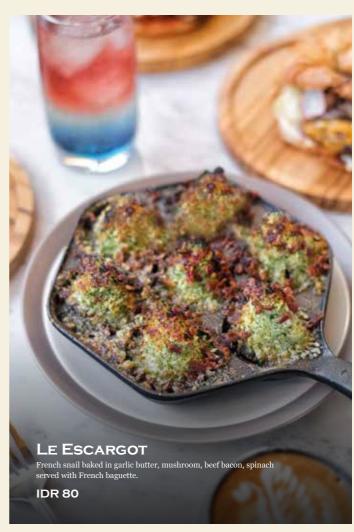

French snail baked in garlic butter, mushroom, beef bacon, spinach served with French baguette.

80

TRUFFLE & PARMESAN
FRENCH FRIES NEW 48

French fries, parmesan, truffle oil, porcini salt.