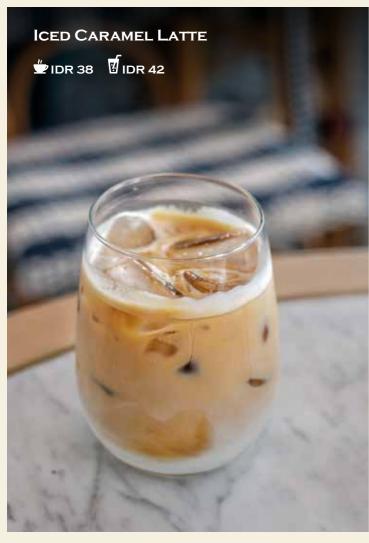

| <u>Coffee</u>          | HOT COLD | Iced Tea                                          |       |
|------------------------|----------|---------------------------------------------------|-------|
| CAFÉ LONG BLACK        | 30 35    | ICED TEA                                          | 30    |
| CAFÉ CAPPUCCINO        | 35 38    | LYCHEE ICED TEA                                   | 35    |
| CAFÉ MOCHA             | 38 42    | PEACH ICED TEA                                    | 35    |
| CAFÉ LATTE             | 35 38    | STRAWBERRY ICED TEA                               | 35    |
| VANILLA LATTE NEW      | 38 42    | LEMON ICED TEA                                    | 35    |
| CARAMEL LATTE NEW      | 38 42    | Add Extra Crème De Coco +7                        |       |
| HAZELNUT LATTE NEW     | 38 42    |                                                   |       |
| CAFÉ ESPRESSO          | 25       | Hot Tea                                           |       |
| CAFÉ MACCHIATO         | 35       | HOT LEMON TEA                                     | 30    |
| CAFÉ PICCOLO           | 35       | Refreshing & Cooling - Fresh lemon and black tea  |       |
| Café Flat White        | 35       | ROYAL BREAKFAST                                   | 35    |
|                        |          | Full Bodied & Malt Tones - Black tea              |       |
| MAGIC LATTE NEW        | 38       | Снамоміс                                          | 35    |
| CRÈME BRÛLÉE LATTE NEW | 38       | Soothing & Healing - Organic tea, chamomile & lav | ender |
| BABYCCINO              | 20       | BERRYBISCOUS NEW                                  | 35    |
|                        |          | Fruity & Refreshing - Hibiscus & berry            |       |
| Additional             |          | NALESHA PEACH NEW                                 | 35    |
| Additional             |          | Sweet Floral Peach - Green tea, marigold & peach  |       |
| MILK   SOY MILK        | 5        | UBUD GARDEN NEW                                   | 35    |
| CRÈME DE COCO          | 7        | Energizing Minty Fresh - Green tea, lemongrass &  | mint  |
| SYRUP                  | 10       |                                                   |       |
| ESPRESSO SHOT          | 10       | Chocolate                                         |       |
| ALMOND MILK            | 20       | INDULGENT HOT CHOCOLATE                           | 35    |
|                        |          | INDULGENT ICED CHOCOLATE                          | 40    |