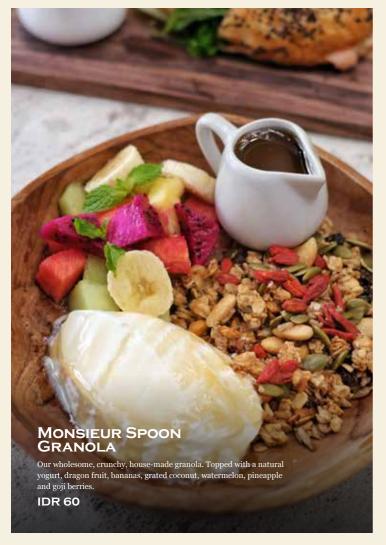

## MONSIEUR SPOON GRANOLA (1) (18)

60

Our wholesome, crunchy, house-made granola. Topped with a natural yogurt, dragon fruit, bananas, grated coconut, watermelon, pineapple and goji berries.