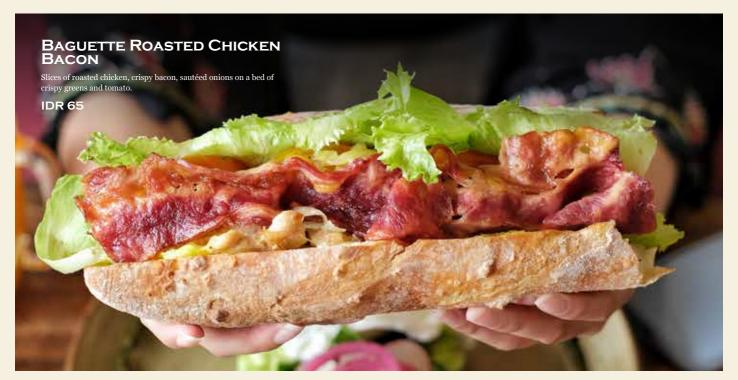

## **BAGUETTE ROASTED CHICKEN** BACON

Slices of roasted chicken, crispy bacon, sautéed onions on a bed of crispy greens and tomato.