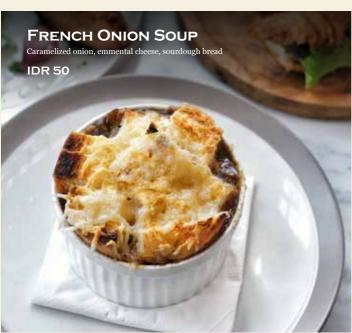

# VEGETARIAN SALAD 🕕 🕕

Tempe, beetroot, green beans, baby potato, shallots, pumpkin seeds, and asian special sauce.

FRENCH ONION SOUP NEW

Caramelized onion, emmental cheese, sourdough bread