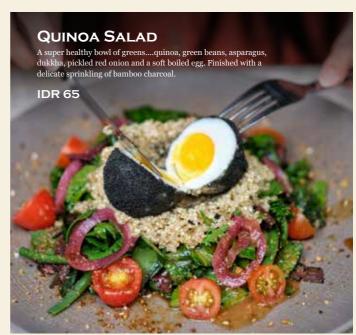

# QUINOA SALAD ®

A super healthy bowl of greens....quinoa, green beans, asparagus, dukkha, pickled red onion and a soft boiled egg. Finished with a delicate sprinkling of bamboo charcoal.