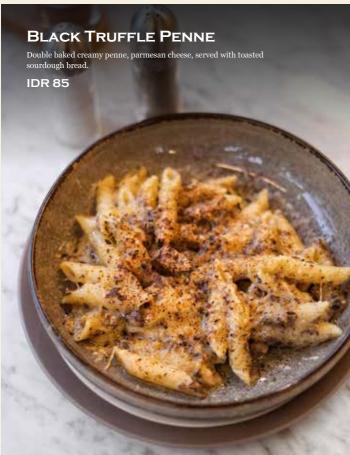

# **Pasta**

CREAMY SPAGHETTI
KING PRAWN ANGEL HAIR \*\*\* 125 CARBONARA WITH CHICKEN \*\*\* 95

Pan seared king prawn, tomato fondue, cashew nut, basil pesto.

BLACK TRUFFLE PENNE NEW 85

Double baked creamy penne, parmes an cheese, served with toasted sourdough bread.  $\,$  Chicken, beef bacon, cream, parmesan cheese.