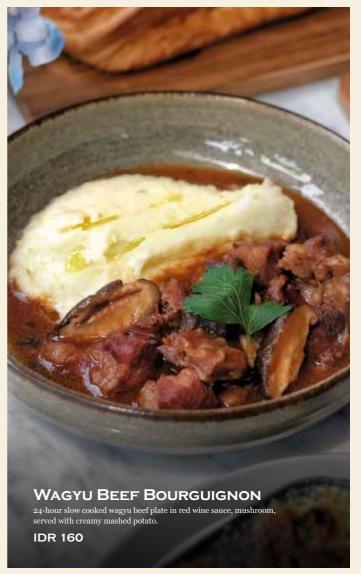

# Mains

STEAK FRITES 190 BLACK ANGUS RIB-EYE STEAK 260

iuice.

Grilled 200gr striploin, crispy hand-cut fries and a beurre 'Cafe de Paris' sauce.

WAGYU BEEF BOURGUIGNON NEW 160

24-hour slow cooked wagyu beef plate in red wine sauce, mushroom, served with creamy mashed potato.