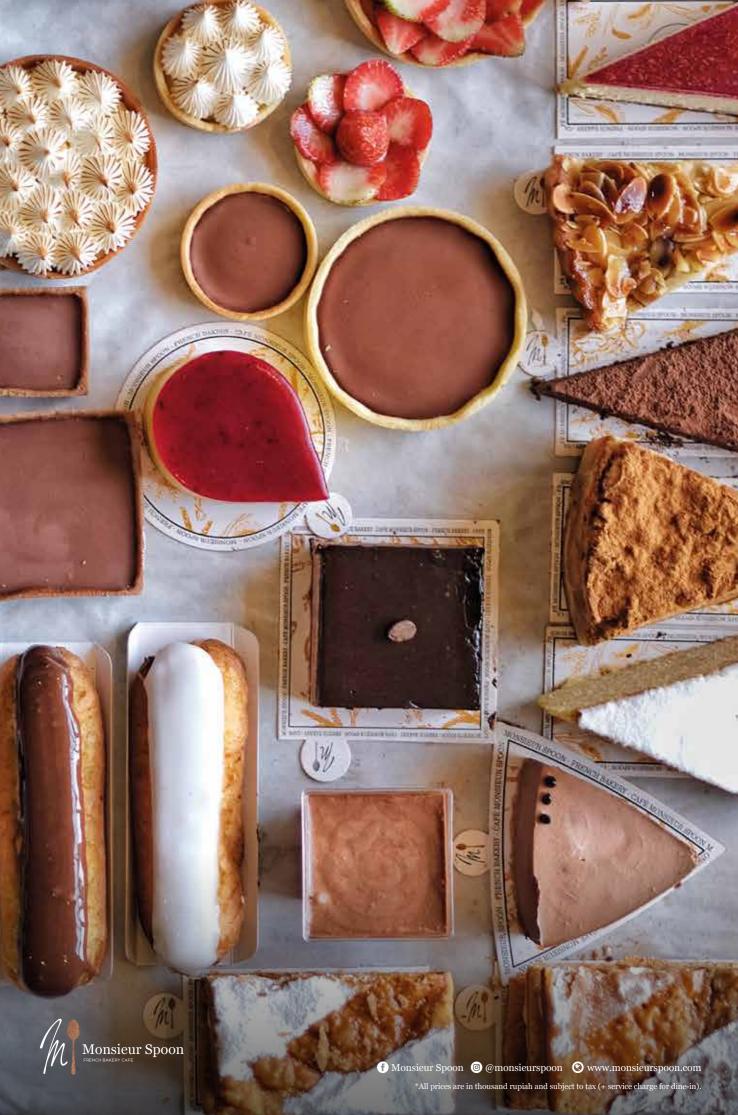

# esseris

We only use local tropical fruits. Sliced one by one by our pastry team to make the strawberry tarts look like a flower. Our Lemon Tart is a must-try. The Éclairs are our personal favorite. We use only Valrhona chocolate, sourced directly from France.

# ÉCLAIR PATISSIER CHOCOLATE | VANILLA 35

The traditional eclair made with a delicious combination of crisp choux pastry, filled with a luscious cream, and traditionally iced.

### **CHOCOLATE TARTLET** MINI 20 - 38

The chicest of French tarts! An elegant, sweet pastry crust with an intense dark Valrhona chocolate ganache.

## SALTED CARAMEL **TARTLET** MINI 20 - 38

Soft set salted caramel, chocolate ganache and roasted hazelnuts in a buttery shell.

## **LEMON MERINGUE TARTLET**

MINI 20 - 38

A flaky pastry tartlet with house-made lemon and lime curd filling, adorned with a fluffy meringue cloud.

### STRAWBERRY TARTLET MINI 20 - 38

The classic combination of strawberries and cream. Sweet, buttery short-crust pastry with a fresh vanilla cream, decorated with fresh strawberries. Bon appetit!

### 38 DARK CHOCOLATE MOUSSE (1)

A light, fluffy Valrhona chocolate mousse...so yummy you would not believe that it is low in sugar.

### **ROYAL MONSIEUR SPOON** 45

A thin crust of crispy hazelnut feuilletine with a dark Valhrona chocolate Mousse. Deliciously moreish!