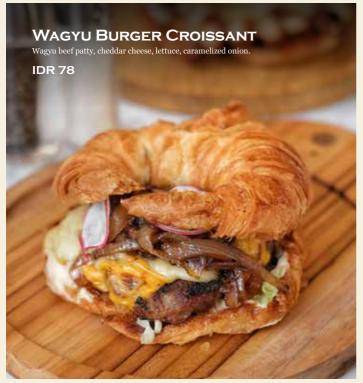

## 78 WAGYU BURGER CROISSANT NEW

Wagyu beef patty, cheddar cheese, lettuce, caramelized onion.